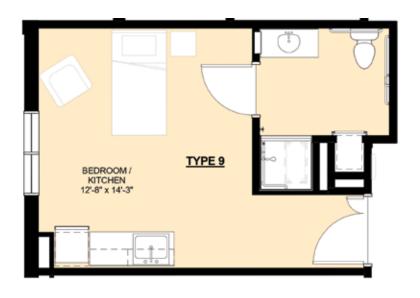

### MEMORY SUPPORT

SAMPLE FLOOR PLANS

Plans are approximate and subject to change

Studio — 286 Square Feet

Studio — 286 Square Feet

4950 Thunderbird Drive | Boulder, Colorado 80303 | 720.562.4460 | FrasierMeadows.org