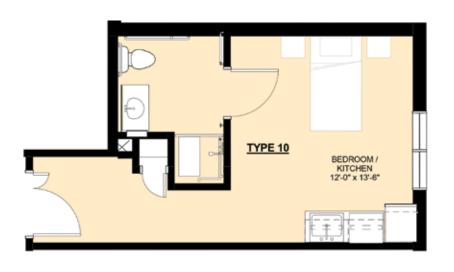

### MEMORY SUPPORT

SAMPLE FLOOR PLANS

Plans are approximate and subject to change

Studio — 286 Square Feet

Studio — 286 Square Feet

4950 Thunderbird Drive | Boulder, Colorado 80303 | 720.562.4460 | FrasierMeadows.org