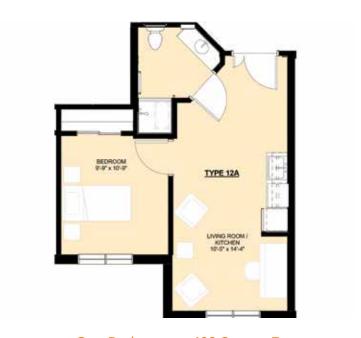

#### SAMPLE FLOOR PLANS

Plans are approximate and subject to change

One Bedroom — 453 Square Feet

One Bedroom — 408 Square Feet

4950 Thunderbird Drive | Boulder, Colorado 80303 | 720.562.4460 | Frasier Meadows.org