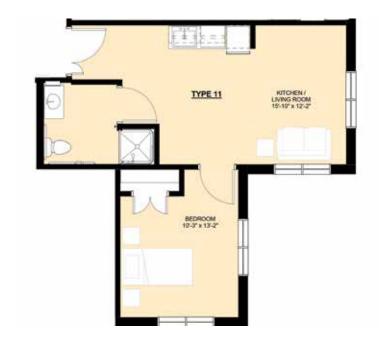

#### SAMPLE FLOOR PLANS

Plans are approximate and subject to change

One Bedroom — 453 Square Feet

One Bedroom — 408 Square Feet

4950 Thunderbird Drive | Boulder, Colorado 80303 | 720.562.4460 | Frasier Meadows.org