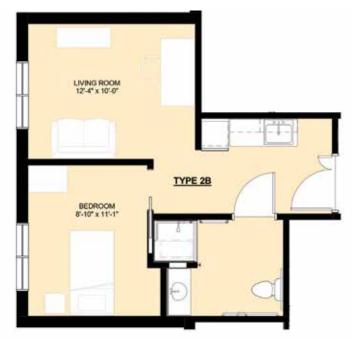

#### SAMPLE FLOOR PLANS

Plans are approximate and subject to change

One Bedroom — 386 Square Feet

Studio — 297 Square Feet

4950 Thunderbird Drive | Boulder, Colorado 80303 | 720.562.4460 | FrasierMeadows.org