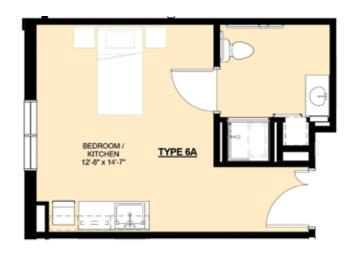

#### SAMPLE FLOOR PLANS

Plans are approximate and subject to change

One Bedroom — 386 Square Feet

Studio — 297 Square Feet

4950 Thunderbird Drive | Boulder, Colorado 80303 | 720.562.4460 | FrasierMeadows.org