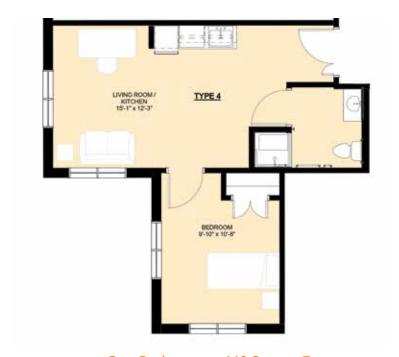

#### SAMPLE FLOOR PLANS

Plans are approximate and subject to change

One Bedroom — 407 Square Feet

One Bedroom — 440 Square Feet

4950 Thunderbird Drive | Boulder, Colorado 80303 | 720.562.4460 | FrasierMeadows.org