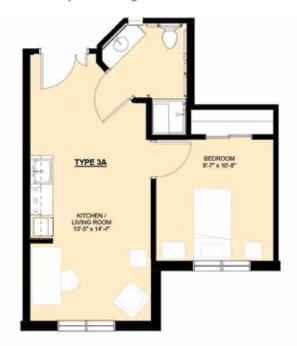

#### SAMPLE FLOOR PLANS

Plans are approximate and subject to change

One Bedroom — 407 Square Feet

One Bedroom — 440 Square Feet

4950 Thunderbird Drive | Boulder, Colorado 80303 | 720.562.4460 | FrasierMeadows.org