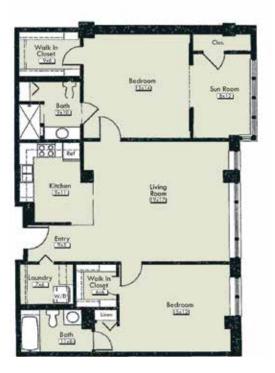

# THE PEAKS NORTH FLOOR PLANS

There are 17 different floor plans in The Peaks North ranging from 903 – 1,743 square feet.

### THE PEAKS NORTH SAMPLE FLOOR PLANS

Plans are approximate and subject to change

Two Bedroom — 1408 Square Feet