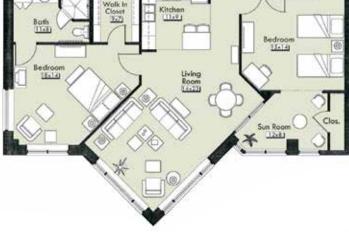

# THE PEAKS CENTRAL FLOOR PLANS

There are 10 different floor plans in The Peaks Central ranging from 560 – 1,321 square feet.

#### THE PEAKS CENTRAL SAMPLE FLOOR PLANS

Plans are approximate and subject to change

Sun Room Living R

One Bedroom — 840 Square Feet

Two Bedroom — 1321 Square Feet

350 Ponca Place | Boulder, Colorado 80303 | 720.562.4440 | FrasierMeadows.org