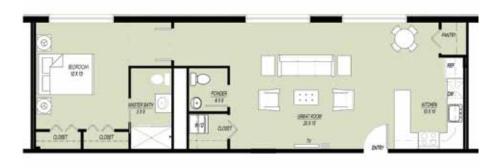

# THE PEAKS CENTRAL FLOOR PLANS

There are 10 different floor plans in The Peaks Central ranging from 560 – 1,321 square feet.

#### THE PEAKS CENTRAL SAMPLE FLOOR PLANS

Plans are approximate and subject to change

Sun Room Living R

One Bedroom — 840 Square Feet

Two Bedroom — 1321 Square Feet

350 Ponca Place | Boulder, Colorado 80303 | 720.562.4440 | FrasierMeadows.org