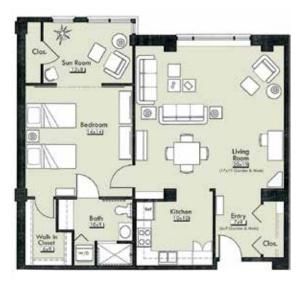

# THE PEAKS NORTH FLOOR PLANS

There are 17 different floor plans in The Peaks North ranging from 903 – 1,743 square feet.

### THE PEAKS NORTH SAMPLE FLOOR PLANS

Plans are approximate and subject to change

One Bedroom (shown above, 2nd, 3rd & 4th floors ) — 1086 Square Feet

One Bedroom (Garden & Main) — 961 Square Feet

Two Bedroom — 1338 Square Feet