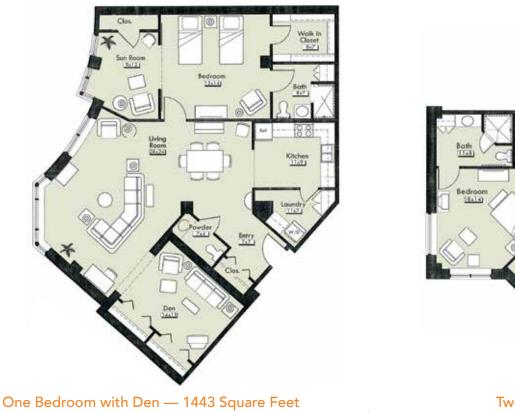

# THE PEAKS SOUTH FLOOR PLANS

There are 9 different floor plans in The Peaks South ranging from 1,240 – 1,650 square feet.

### THE PEAKS SOUTH SAMPLE FLOOR PLANS

Plans are approximate and subject to change

Two Bedroom with Den — 1650 Square Feet

One Bedroom with Den — 1241 Square Feet

350 Ponca Place | Boulder, Colorado 80303 | 720.562.4440 | FrasierMeadows.org