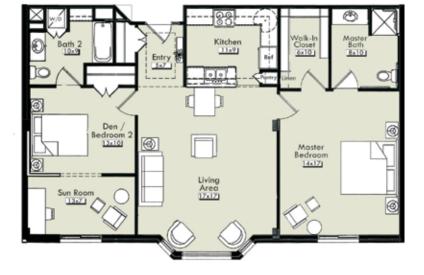

# THE PEAKS SOUTH FLOOR PLANS

There are 9 different floor plans in The Peaks South ranging from 1,240 – 1,650 square feet.

### THE PEAKS SOUTH SAMPLE FLOOR PLANS

Plans are approximate and subject to change

Two Bedroom with Den — 1650 Square Feet

One Bedroom with Den — 1241 Square Feet

350 Ponca Place | Boulder, Colorado 80303 | 720.562.4440 | FrasierMeadows.org