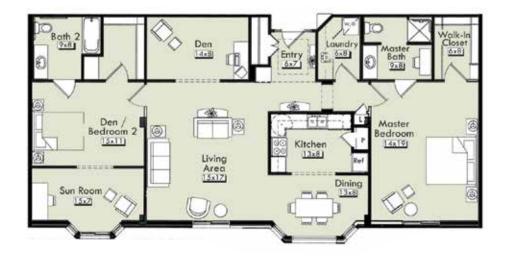

# THE PEAKS SOUTH FLOOR PLANS

There are 9 different floor plans in The Peaks South ranging from 1,240 – 1,650 square feet.

### THE PEAKS SOUTH SAMPLE FLOOR PLANS

Plans are approximate and subject to change

Two Bedroom with Den — 1650 Square Feet

One Bedroom with Den — 1241 Square Feet

350 Ponca Place | Boulder, Colorado 80303 | 720.562.4440 | FrasierMeadows.org