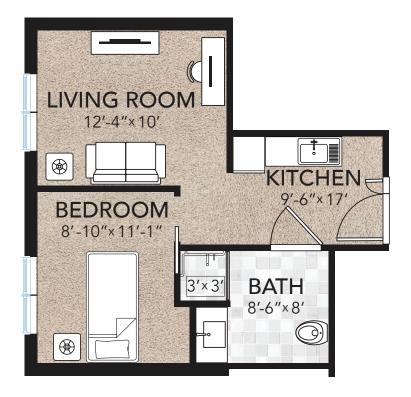

440 Plan

One Bedroom | Kitchenette-Living Room | 1 Bath 440 Square Feet

407 Plan One Bedroom | Kitchenette-Living Room | 1 Bath 407 Square Feet

386 Plan

One Bedroom | Kitchenette-Living Room | 1 Bath 386 Square Feet