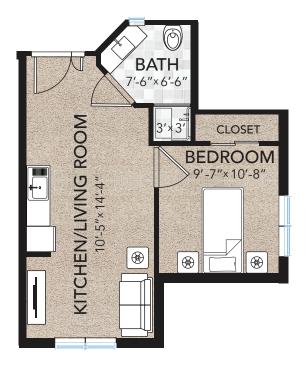

440 Plan

One Bedroom | Kitchenette-Living Room | 1 Bath 440 Square Feet

407 Plan One Bedroom | Kitchenette-Living Room | 1 Bath 407 Square Feet

386 Plan

One Bedroom | Kitchenette-Living Room | 1 Bath 386 Square Feet