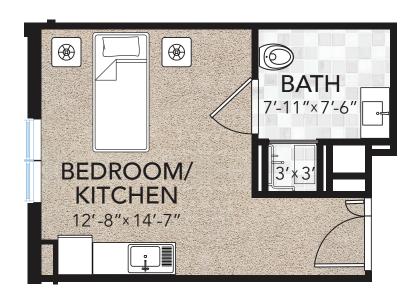

440 Plan

One Bedroom | Kitchenette-Living Room | 1 Bath 440 Square Feet



407 Plan One Bedroom | Kitchenette-Living Room | 1 Bath 407 Square Feet





386 Plan

One Bedroom | Kitchenette-Living Room | 1 Bath 386 Square Feet



297 Plan

One Bedroom Studio | 1 Bath 297 Square Feet







## The Meadows Pricing Sheet Assisted Living & Memory Support

| Assisted Living                   | Square<br>Footage | Monthly Fee<br>Member* | Monthly Fee<br>Non-Member | Monthly Fee<br>Additional<br>Person |
|-----------------------------------|-------------------|------------------------|---------------------------|-------------------------------------|
| Studio                            | 270-280           | \$8,341                | \$9,268                   | \$4,943                             |
| One Bedroom                       | 390-400           | \$9,055                | \$10,061                  | \$4,943                             |
| One Bedroom with or without Patio | 440-460           | \$9,470                | \$10,523                  | \$4,943