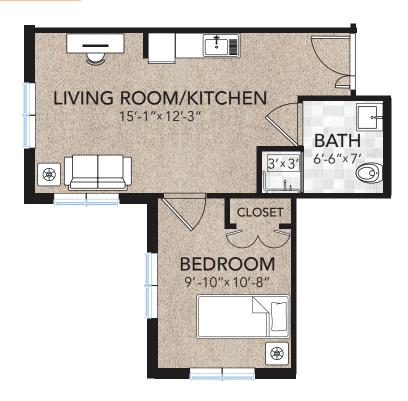

440 Plan

One Bedroom | Kitchenette-Living Room | 1 Bath 440 Square Feet

407 Plan One Bedroom | Kitchenette-Living Room | 1 Bath 407 Square Feet

386 Plan

One Bedroom | Kitchenette-Living Room | 1 Bath 386 Square Feet